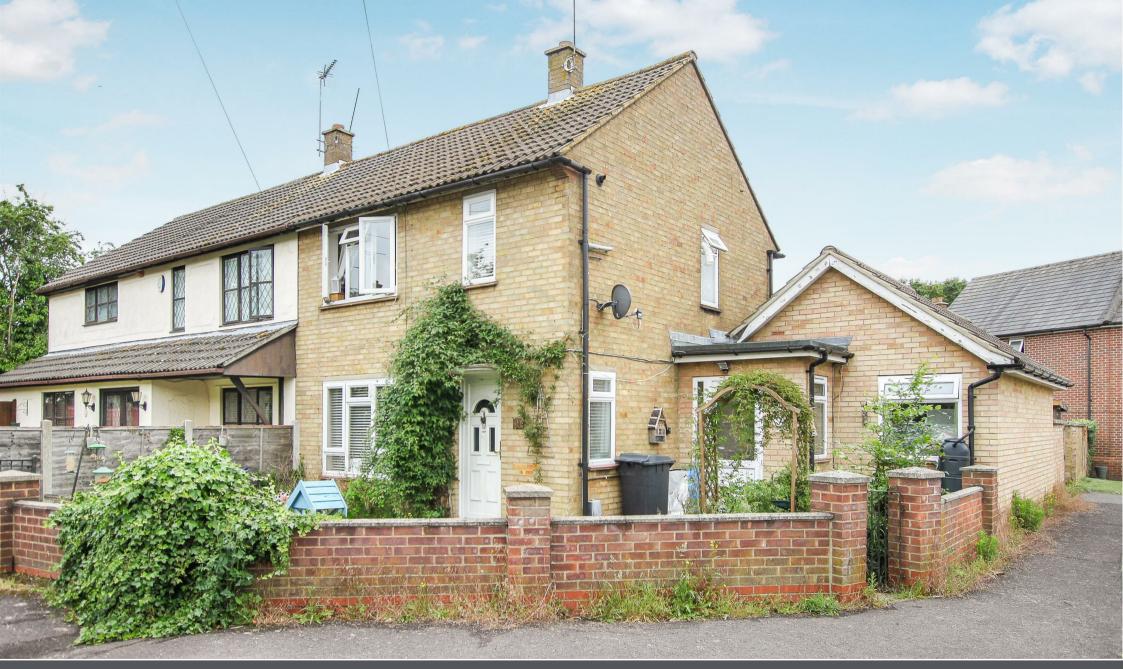

### VIEWING:

Strictly by prior arrangement with Keith Ashton Estate Agents

Situated on a good-sized corner plot is this three double bedroom semi detached family home. Due to the ground floor layout, the property also lends itself to an annex with its own separate access, in addition to further integral access. The annex has a bedroom with an en-suite wet room and would ideally suit an elderly relative, potentially looking for wheelchair access due to the width of the doorway/s. From the annex you also have access into the main family kitchen and the remainder of the property. Additionally to the ground floor there is a through lounge / diner with French doors allowing access to the lean-to which has large double-glazed windows overlooking the rear garden, and a polycarbonate roof. The kitchen is fitted in cream Shaker style wall and base units with wooden work surface over, and integrated appliances to include a built-in oven, hob with extractor above. Rising to the first floor you have access to two double bedrooms and a family bathroom, fitted in a white three piece suite. The property has full UPVC double-glazing and gas central heating. The south-east facing rear garden measures approximately 54' in length and is laid to neat lawns and a large patio area. To the rear of the garden there is a purpose built summer house with two attached sheds. There are double wooden gates in the rear garden allowing vehicle access from the road.