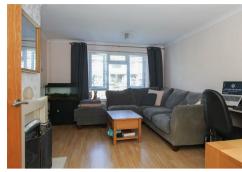

### VIEWING:

Strictly by prior arrangement with Keith Ashton Estate Agents

Situated on a good-sized corner plot is this three double bedroom semi detached family home. Due to the ground floor layout, the property also lends itself to an annex with its own separate access, in addition to further integral access. The annex has a bedroom with an en-suite wet room and would ideally suit an elderly relative, potentially looking for wheelchair access due to the width of the doorway/s. From the annex you also have access into the main family kitchen and the remainder of the property. Additionally to the ground floor there is a through lounge / diner with French doors allowing access to the lean-to which has large double-glazed windows overlooking the rear garden, and a polycarbonate roof. The kitchen is fitted in cream Shaker style wall and base units with wooden work surface over, and integrated appliances to include a built-in oven, hob with extractor above. Rising to the first floor you have access to two double bedrooms and a family bathroom, fitted in a white three piece suite. The property has full UPVC double-glazing and gas central heating. The south-east facing rear garden measures approximately 54' in length and is laid to neat lawns and a large patio area. To the rear of the garden there is a purpose built summer house with two attached sheds. There are double wooden gates in the rear garden allowing vehicle access from the road.