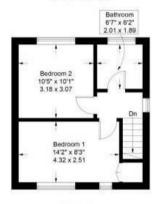

#### **Ground Floor**

First Floor

Approximate Gross Internal Area = 1029 sq ft / 95.6 sq m

Illustration for identification purposes only, measurements are approximate,