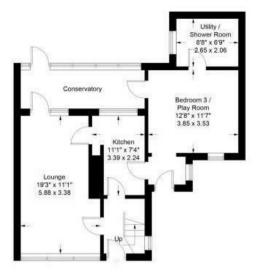

#### **Ground Floor**

First Floor

Approximate Gross Internal Area = 1029 sq ft / 95.6 sq m

Illustration for identification purposes only, measurements are approximate,