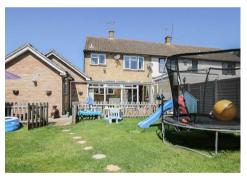

### VIEWING:

Strictly by prior arrangement with Keith Ashton Estate Agents

Situated on a good-sized corner plot is this three double bedroom semi detached family home. Due to the ground floor layout, the property also lends itself to an annex with its own separate access, in addition to further integral access. The annex has a bedroom with an en-suite wet room and would ideally suit an elderly relative, potentially looking for wheelchair access due to the width of the doorway/s. From the annex you also have access into the main family kitchen and the remainder of the property. Additionally to the ground floor there is a through lounge / diner with French doors allowing access to the lean-to which has large double-glazed windows overlooking the rear garden, and a polycarbonate roof. The kitchen is fitted in cream Shaker style wall and base units with wooden work surface over, and integrated appliances to include a built-in oven, hob with extractor above. Rising to the first floor you have access to two double bedrooms and a family bathroom, fitted in a white three piece suite. The property has full UPVC double-glazing and gas central heating. The south-east facing rear garden measures approximately 54' in length and is laid to neat lawns and a large patio area. To the rear of the garden there is a purpose built summer house with two attached sheds. There are double wooden gates in the rear garden allowing vehicle access from the road.